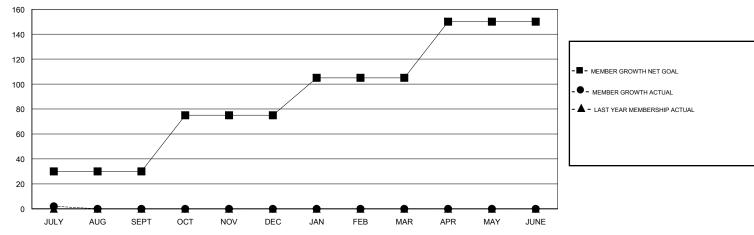

## GOALS AND ACTUAL MEMBERS CUMULATIVE

| DROPPED CLUBS: 0  DROPPED MEMBERS |    | 9 CLUBS OF 73 ADDED 1 OR MORE<br>NEW MEMBERS | GENDER DISTRIBUTION  MALE 1,525 (66.59%)  FEMALE 765 (33.41%)  Women Percentage Fiscal Year Goal: 40% |     |
|-----------------------------------|----|----------------------------------------------|-------------------------------------------------------------------------------------------------------|-----|
| DECEASED                          | 1  | CLICK HERE FOR CUMULATIVE                    | TOTAL FAMILY UNIT MEMBERS                                                                             | 453 |
| CLUB CANCELLED                    | 0  | MEMBERSHIP DATA                              | FAMILY MEMBERS PAYING HALF                                                                            |     |
| OTHER                             | 16 |                                              |                                                                                                       |     |
| TOTAL                             | 17 |                                              |                                                                                                       |     |