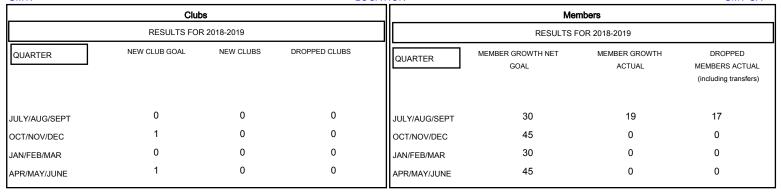

## MONTHLY MEMBERSHIP PROGRESS REPORT

DIstrict 43 K

Results as of: 07/31/2018



## LOCATION KENTUCKY

|  | G۱ |  |
|--|----|--|
|  |    |  |



## GOALS AND ACTUAL NEW CLUBS CUMULATIVE



## GOALS AND ACTUAL MEMBERS CUMULATIVE



| DROPPED CLUBS: 0  DROPPED MEMBERS |    | 9 CLUBS OF 73 ADDED 1 OR MORE<br>NEW MEMBERS | GENDER DISTRIBUTION  MALE 1,525 (66.59%)  FEMALE 765 (33.41%)  Women Percentage Fiscal Year Goal: 40% |     |
|-----------------------------------|----|----------------------------------------------|-------------------------------------------------------------------------------------------------------|-----|
| DECEASED                          | 1  | CLICK HERE FOR CUMULATIVE                    | TOTAL FAMILY UNIT MEMBERS                                                                             | 453 |
| CLUB CANCELLED                    | 0  | MEMBERSHIP DATA                              | FAMILY MEMBERS PAYING